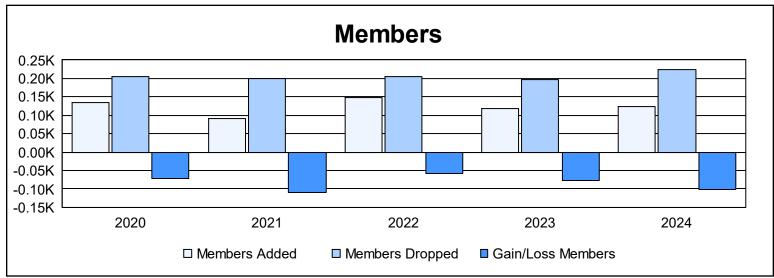

| Year      | New<br>Clubs | Dropped<br>Clubs | Gain/<br>Loss<br>Clubs | New<br>Members | Charter<br>Members | Reinstate<br>Members | Transfer<br>Members | Total<br>Member<br>Added | Total<br>Members<br>Dropped | Gain/<br>Loss<br>Members |
|-----------|--------------|------------------|------------------------|----------------|--------------------|----------------------|---------------------|--------------------------|-----------------------------|--------------------------|
| 2019-2020 | 1            | 3                | -2                     | 84             | 30                 | 4                    | 16                  | 134                      | 206                         | -72                      |
| 2020-2021 | 0            | 3                | -3                     | 66             | 6                  | 7                    | 11                  | 90                       | 200                         | -110                     |
| 2021-2022 | 0            | 3                | -3                     | 137            | 1                  | 3                    | 7                   | 148                      | 205                         | -57                      |
| 2022-2023 | 0            | 5                | -5                     | 98             | 2                  | 5                    | 14                  | 119                      | 196                         | -77                      |
| 2023-2024 | 0            | 4                | -4                     | 94             | 2                  | 8                    | 19                  | 123                      | 224                         | -101                     |
| Average   | 0            | 4                | -3                     | 96             | 8                  | 5                    | 13                  | 123                      | 206                         | -83                      |